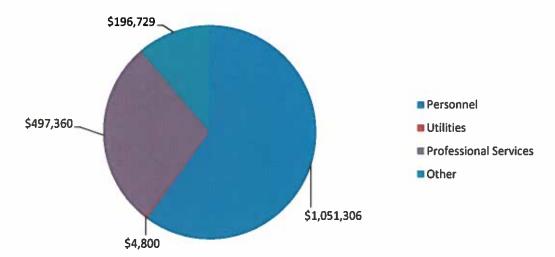

#### **Professional Services**

Professional services costs are also budgeted based on contract rates and fees and anticipated needs. Large expenditures identified within this category include police services (\$11.0 million) and engineering, environmental and other contracted services (\$11.1 million). Contracted services includes security guard services (\$2.7 million), information technology services (\$1.9 million) and professional consulting services for all departments.

#### **Other Costs**

The primary other costs include miscellaneous services, materials and supplies, and insurance. Overall these costs are anticipated to increase by 7.8% for 2019 as compared to the 2018 budget.