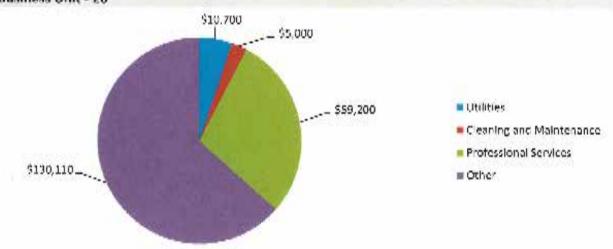

#### **Cleaning and Maintenance**

Janitorial maintenance costs for 2019 are expected to contractually increase by 2.4%. Electrical and conveyances maintenance are based on contract rates and fees and also anticipated service needs of the related equipment. Hauling and disposal costs projected to increase by about 15%.

#### **Professional Services**

Professional services costs are also budgeted based on contract rates and fees and anticipated needs. Large expenditures identified within this category include police services (\$11.0 million) and engineering, environmental and other contracted services (\$11.1 million). Contracted services includes security guard services (\$2.7 million), information technology services (\$1.9 million) and professional consulting services for all departments.

#### **Other Costs**

The primary other costs include miscellaneous services, materials and supplies, and insurance. Overall these costs are anticipated to increase by 7.8% for 2019 as compared to the 2018 budget.