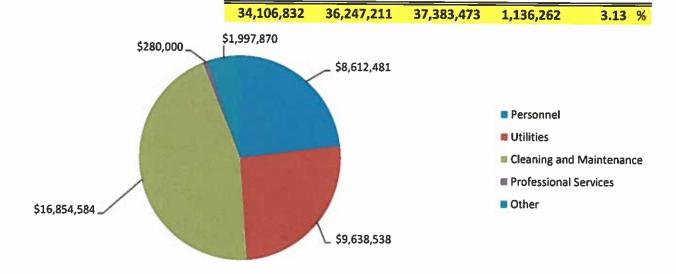

| Department      | Comparison |
|-----------------|------------|
| -               | Level Co   |
| Business        | Staffing   |
| Business Unit / | PVP        |

| <u></u>  | Notes:      | Added Assistant General Couns | (1) Eliminated 1 position | 0 Transferred in 1 Manager, Capital Planning Programs and 1 Grants | Administrator. Transfer out 1 Manager, Capital Programs and 1 Capital Programs Coordinator | 10 Transferred 1 Position from Business Development. Added 1 Data & | Advanced Analytics Lead Architect; 1 VP, IT Applications; 1 Manager, IT Business Analizations: and 1 Project Specialist as approved by CEO | For 2019 - Added 1 Application Expert, 1 Application Developer, 1 | Application Manager, 2 Data Scientists | 2 Added 1 Capital Programs Administrator. Transferred in from Finance | 1 Manager, Capital Programs and 1 Capital Programs Coordinator.<br>Transfer out 1 Project Manager Civil funded through TMP | (2) Transferred out 1 Manager, Capital Planning Programs and 1 Grants Administrator | 0 Transferred out 1 Marketing Data Analyst to Information Technology. | Added 1 Business Diversity & Outreach Manager as approved by CFO. Create Revenue Operations Specialist through a retirement | (2) Eliminated 1 Auto Mechanic & 1 Temporary Driver | 4 Adding 1 Facilities Maintenance Supervisor, 1 Data Entry Clerk, and 2 | Electricians | -                   | 7 Added 1 Manager, Security Operations and 1 Administrative | Coordinator. Transferred in 5 Security Assistants, 1 Security | Coordinator, and 1 Manager, Access/ID. Transferred out 1 Security<br>Operations Manager, and 1 Emergency Planning Manager | 1 Transferred in 1 Emergency Planning Manager. | 0                       | 18 Transferred in 1 VP, Customer & Tenant Experience, 3 Assistant | Ground Transportation Coordinators, 1 Ground Transportation Coordinator, 1 Terminal Operations Manager & 1 Security Operations Manager. Added Communications Coordinator as approved by CFO. In 2019, added 1 Brand Journalist and 8 Customer Care Agents. | (2) Eliminated 2 positions | (4) Renamed Department. Transferred out 1 SVP, Engineering, Planning &<br>Capital Development to TMP, 1 Construction Manager, 1 VP, Facilities | & Infrastructure & 1 Administrative Coordinator | (14) Transferred out all 14 positions into other departments and eliminated denartment | 0                              | 19  |
|----------|-------------|-------------------------------|---------------------------|--------------------------------------------------------------------|--------------------------------------------------------------------------------------------|---------------------------------------------------------------------|--------------------------------------------------------------------------------------------------------------------------------------------|-------------------------------------------------------------------|----------------------------------------|-----------------------------------------------------------------------|----------------------------------------------------------------------------------------------------------------------------|-------------------------------------------------------------------------------------|-----------------------------------------------------------------------|-----------------------------------------------------------------------------------------------------------------------------|-----------------------------------------------------|-------------------------------------------------------------------------|--------------|---------------------|-------------------------------------------------------------|---------------------------------------------------------------|---------------------------------------------------------------------------------------------------------------------------|------------------------------------------------|-------------------------|-------------------------------------------------------------------|------------------------------------------------------------------------------------------------------------------------------------------------------------------------------------------------------------------------------------------------------------|----------------------------|------------------------------------------------------------------------------------------------------------------------------------------------|-------------------------------------------------|----------------------------------------------------------------------------------------|--------------------------------|-----|
| TOTAL    | _           |                               |                           |                                                                    |                                                                                            |                                                                     |                                                                                                                                            |                                                                   |                                        |                                                                       |                                                                                                                            |                                                                                     |                                                                       |                                                                                                                             |                                                     |                                                                         |              |                     |                                                             |                                                               |                                                                                                                           |                                                | _                       |                                                                   |                                                                                                                                                                                                                                                            |                            |                                                                                                                                                |                                                 |                                                                                        | _                              | H   |
| 2019     | u,          |                               | 6                         | 15                                                                 |                                                                                            | 18                                                                  |                                                                                                                                            |                                                                   |                                        | 6                                                                     |                                                                                                                            | 'n                                                                                  | 6                                                                     |                                                                                                                             | 101                                                 | 86                                                                      |              | 33                  | 13                                                          |                                                               |                                                                                                                           | 55                                             | S                       | 37                                                                |                                                                                                                                                                                                                                                            | 61                         | 9                                                                                                                                              |                                                 | 0                                                                                      | 14                             | 485 |
| 2018     | Budget      | ee<br>1                       | 10                        | 15                                                                 |                                                                                            | œ                                                                   |                                                                                                                                            |                                                                   |                                        | 7                                                                     |                                                                                                                            | 7                                                                                   | 6                                                                     |                                                                                                                             | 103                                                 | 82                                                                      |              | 32                  | 9                                                           |                                                               |                                                                                                                           | 54                                             | r.                      | 19                                                                |                                                                                                                                                                                                                                                            | 63                         | 10                                                                                                                                             |                                                 | 14                                                                                     | 14                             | 466 |
| 2017     | Budget      | 7                             | 10                        | 15                                                                 |                                                                                            | œ                                                                   |                                                                                                                                            |                                                                   |                                        | 7                                                                     |                                                                                                                            | 9                                                                                   | 6                                                                     |                                                                                                                             | 103                                                 | 83                                                                      |              | 37                  | 11                                                          |                                                               |                                                                                                                           | 54                                             | 4                       | 19                                                                |                                                                                                                                                                                                                                                            | 49                         | 7                                                                                                                                              |                                                 | 6                                                                                      | 14                             | 467 |
| 2016     | Budget      | 9                             | 10                        | 16                                                                 |                                                                                            | 9                                                                   |                                                                                                                                            |                                                                   |                                        | 7                                                                     |                                                                                                                            | S                                                                                   | 00                                                                    |                                                                                                                             | 104                                                 | 85                                                                      |              | 43                  | 10                                                          |                                                               |                                                                                                                           | 48                                             | m                       | 19                                                                |                                                                                                                                                                                                                                                            | 89                         | 9                                                                                                                                              |                                                 | 9                                                                                      | 14                             | 464 |
|          | Description | Chief Executive Office        | Human Resources           | Finance                                                            |                                                                                            | Information Technology                                              |                                                                                                                                            |                                                                   |                                        | Engineering                                                           |                                                                                                                            | Planning                                                                            | <b>Business Development</b>                                           |                                                                                                                             | Field Maintenance                                   | Facilities Maintenance                                                  |              | Airfield Operations | Public Safety and Security                                  |                                                               |                                                                                                                           | Fire Services                                  | Air Service Development | Marketing and Communications                                      |                                                                                                                                                                                                                                                            | Airline Services           | Sustainability & Natural Resources                                                                                                             |                                                 | Terminal Operations                                                                    | Allegheny County Airport (AGC) |     |
| Business | Calt        | 11                            | 12                        | 13                                                                 |                                                                                            | 14                                                                  |                                                                                                                                            |                                                                   |                                        | 15                                                                    |                                                                                                                            | 16                                                                                  | 17                                                                    |                                                                                                                             | 18                                                  | 13                                                                      |              | 20                  |                                                             |                                                               |                                                                                                                           |                                                | ຊ                       |                                                                   |                                                                                                                                                                                                                                                            |                            | 59                                                                                                                                             |                                                 | 유                                                                                      | 91                             |     |