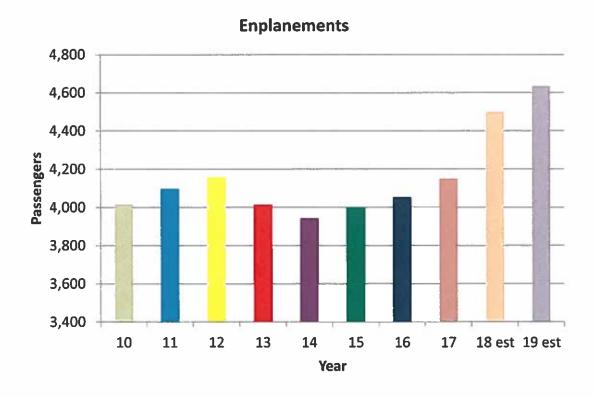

The primary factor which drives non-airline revenues is passenger traffic. Total enplanements at PIT declined from 9.9 million in 2001 to about 3.9 million in 2013 due to US Airways dehubbing of PIT and a sluggish economy. However, we are seeing significant improvement as passenger traffic is trending up over the last few years. Enplanements for 2018 are projected to increase by about 7.5 percent over 2017. For 2019, enplanements are expected to increase by between 2 and 6 percent. During the four year period from 2015 through 2018, the number of airports served nonstop from PIT has increased from 37 to 65, a 75% increase, with more announcements expected in 2019.

#### ANNUAL ENPLANEMENTS AT PIT (000'S)