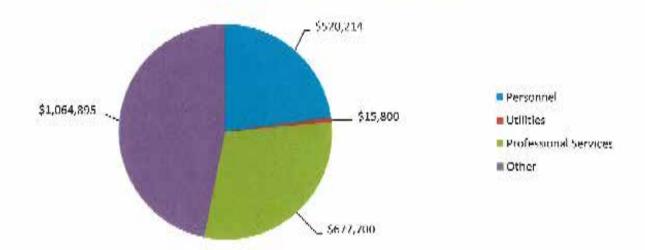

#### **Professional Services**

Professional services costs are also budgeted based on contract rates and fees and anticipated needs. Large expenditures identified within this category include police services (\$11.0 million) and engineering, environmental and other contracted services (\$11.1 million). Contracted services includes security guard services (\$2.7 million), information technology services (\$1.9 million) and professional consulting services for all departments.

#### **Other Costs**

The primary other costs include miscellaneous services, materials and supplies, and insurance. Overall these costs are anticipated to increase by 7.8% for 2019 as compared to the 2018 budget.