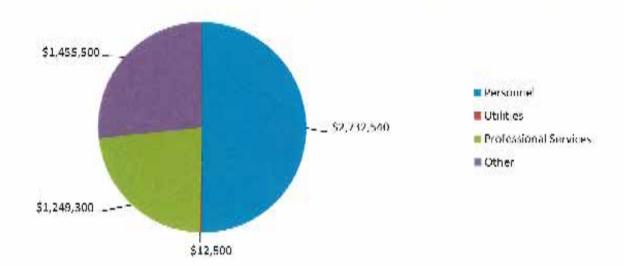

#### Salaries, Wages and Related

Salaries and wages for 2019 are based on current staffing levels and actual pay rates of all positions. Overall salaries and wages are budgeted to increase 1.5% over the 2018 budgeted amounts. This is due to pay rate increases for bargaining units and management at similar levels and anticipated new hires. Those increases are partially offset by a decrease in fringe benefit costs.

Overtime is budgeted based on past and current levels incurred by each department with overtime eligible staff.

Fringe benefit costs are expected to increase \$330,000 as compared to the 2018 budget which is principally attributed to premium increases for healthcare insurance.

#### **Utilities**

The Authority (working with an energy broker) has locked in an electric rate that is static from 2018. Therefore, the slight increase in electricity is due to anticipated use of a new 911 call center and an increase in passenger traffic.

Natural gas costs are budgeted to decrease by 20% due to locked in rates for 2019.