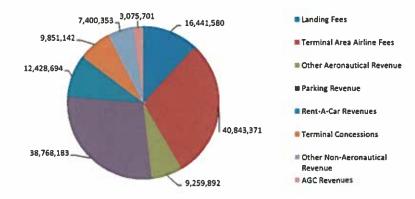

#### **Landing Fees**

This includes signatory carrier, cargo and non-signatory carrier landing fees. The signatory and cargo fees are the residual requirements of the landing cost center. For 2019, the operating expenses and fund deposits of \$26.1 million are offset by \$14.1 million in non-signatory revenues resulting in required signatory landing fees of \$12.0 million and cargo landing fees of \$1.1 million.

#### **Terminal Area Airline Fees**

Primary revenue categories in this group include adjustable signatory terminal rentals, baggage facility and tenant equipment fees, and baggage system maintenance charges. Just as with landing fees, the adjustable terminal rentals equal the net requirement for that cost center. For 2018, terminal area operating expenses, debt service and capital fund deposits are \$91.1 million. The offsetting revenues are \$58.5 million leaving the net requirement of \$32.6 million for terminal rentals. The baggage facility and tenant equipment fees consist mostly of the debt service on those assets which is set through the life of the airline agreement. The baggage system maintenance costs are allocated to each airline based on relative usage of those systems.

#### **Parking Revenues**

Public and airline parking lots and the parking garage are managed by Grant Oliver Corporation, which receives a 1.75% commission of the net parking revenues after certain expenses are deducted. Total garage and lot revenues are projected at \$30.3 million for 2019. There are 3 levels of parking at PIT – short-term (the garage), long term (the closer lots), and extended term (the more remote lots). These rates are set by the Airport Authority. We are focused on maximizing this and other non-aeronautical revenues in 2019 and future years.

annual guarantee, whichever is greater. As with parking, the budgeted amounts are based on usage trends and expected passenger traffic. Total rental car revenues are expected to be \$11.3 million for 2019.

#### **Terminal Concessions**

The primary component of terminal concessions is the Airmall – a conglomerate of retail, food and beverage and service providers located within the airside terminal which are managed for the Authority by Fraport Inc. The Authority has received 59% of the net rental income in prior years. For 2019 this percentage increases to 77% and the Airmall is expected to provide \$6.9 million to the Authority. All other terminal concessions and rentals are expected to be \$1.9 million.

#### **Other Non-Aeronautical Revenues**

The largest other revenue categories include utility and maintenance cost pass-throughs (\$2.8 million) and commercial development area revenues (\$2.8 million). The revenues are based on utility billing rate changes and expected usage.