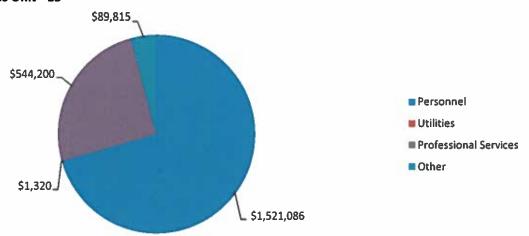

#### **Professional Services**

Professional services costs are also budgeted based on contract rates and fees and anticipated needs. Large expenditures identified within this category include police services (\$11.0 million) and engineering, environmental and other contracted services (\$11.1 million). Contracted services includes security guard services (\$2.7 million), information technology services (\$1.9 million) and professional consulting services for all departments.

#### **Other Costs**

The primary other costs include miscellaneous services, materials and supplies, and insurance. Overall these costs are anticipated to increase by 7.8% for 2019 as compared to the 2018 budget.