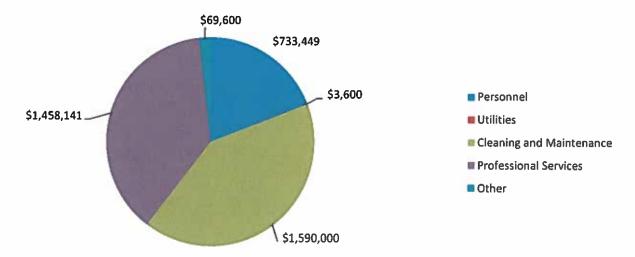

| Department      | Comparison |
|-----------------|------------|
| -               | Level Co   |
| Business        | Staffing   |
| Business Unit / | PVP        |

| <u></u>  | Notes:      | Added Assistant General Couns | (1) Eliminated 1 position | 0 Transferred in 1 Manager, Capital Planning Programs and 1 Grants | Administrator. Transfer out 1 Manager, Capital Programs and 1 Capital Programs Coordinator | 10 Transferred 1 Position from Business Development. Added 1 Data & | Advanced Analytics Lead Architect; 1 VP, IT Applications; 1 Manager, IT Business Analizations: and 1 Project Specialist as approved by CEO | For 2019 - Added 1 Application Expert, 1 Application Developer, 1 | Application Manager, 2 Data Scientists | 2 Added 1 Capital Programs Administrator. Transferred in from Finance | 1 Manager, Capital Programs and 1 Capital Programs Coordinator.<br>Transfer out 1 Project Manager Civil funded through TMP | (2) Transferred out 1 Manager, Capital Planning Programs and 1 Grants Administrator | 0 Transferred out 1 Marketing Data Analyst to Information Technology. | Added 1 Business Diversity & Outreach Manager as approved by CFO. Create Revenue Operations Specialist through a retirement | (2) Eliminated 1 Auto Mechanic & 1 Temporary Driver | 4 Adding 1 Facilities Maintenance Supervisor, 1 Data Entry Clerk, and 2 | Electricians | -                   | 7 Added 1 Manager, Security Operations and 1 Administrative | Coordinator. Transferred in 5 Security Assistants, 1 Security | Coordinator, and 1 Manager, Access/ID. Transferred out 1 Security<br>Operations Manager, and 1 Emergency Planning Manager | 1 Transferred in 1 Emergency Planning Manager. | 0                       | 18 Transferred in 1 VP, Customer & Tenant Experience, 3 Assistant | Ground Transportation Coordinators, 1 Ground Transportation Coordinator, 1 Terminal Operations Manager & 1 Security Operations Manager. Added Communications Coordinator as approved by CFO. In 2019, added 1 Brand Journalist and 8 Customer Care Agents. | (2) Eliminated 2 positions | (4) Renamed Department. Transferred out 1 SVP, Engineering, Planning &<br>Capital Development to TMP, 1 Construction Manager, 1 VP, Facilities | & Infrastructure & 1 Administrative Coordinator | (14) Transferred out all 14 positions into other departments and eliminated denartment | 0                              | 19  |
|----------|-------------|-------------------------------|---------------------------|--------------------------------------------------------------------|--------------------------------------------------------------------------------------------|---------------------------------------------------------------------|--------------------------------------------------------------------------------------------------------------------------------------------|-------------------------------------------------------------------|----------------------------------------|-----------------------------------------------------------------------|----------------------------------------------------------------------------------------------------------------------------|-------------------------------------------------------------------------------------|-----------------------------------------------------------------------|-----------------------------------------------------------------------------------------------------------------------------|-----------------------------------------------------|-------------------------------------------------------------------------|--------------|---------------------|-------------------------------------------------------------|---------------------------------------------------------------|---------------------------------------------------------------------------------------------------------------------------|------------------------------------------------|-------------------------|-------------------------------------------------------------------|------------------------------------------------------------------------------------------------------------------------------------------------------------------------------------------------------------------------------------------------------------|----------------------------|------------------------------------------------------------------------------------------------------------------------------------------------|-------------------------------------------------|----------------------------------------------------------------------------------------|--------------------------------|-----|
| TOTAL    | _           |                               |                           |                                                                    |                                                                                            |                                                                     |                                                                                                                                            |                                                                   |                                        |                                                                       |                                                                                                                            |                                                                                     |                                                                       |                                                                                                                             |                                                     |                                                                         |              |                     |                                                             |                                                               |                                                                                                                           |                                                | _                       |                                                                   |                                                                                                                                                                                                                                                            |                            |                                                                                                                                                |                                                 |                                                                                        | _                              | H   |
| 2019     | u,          |                               | 6                         | 15                                                                 |                                                                                            | 18                                                                  |                                                                                                                                            |                                                                   |                                        | 6                                                                     |                                                                                                                            | 'n                                                                                  | 6                                                                     |                                                                                                                             | 101                                                 | 86                                                                      |              | 33                  | 13                                                          |                                                               |                                                                                                                           | 55                                             | S                       | 37                                                                |                                                                                                                                                                                                                                                            | 61                         | 9                                                                                                                                              |                                                 | 0                                                                                      | 14                             | 485 |
| 2018     | Budget      | ee<br>1                       | 10                        | 15                                                                 |                                                                                            | œ                                                                   |                                                                                                                                            |                                                                   |                                        | 7                                                                     |                                                                                                                            | 7                                                                                   | 6                                                                     |                                                                                                                             | 103                                                 | 82                                                                      |              | 32                  | 9                                                           |                                                               |                                                                                                                           | 54                                             | r.                      | 19                                                                |                                                                                                                                                                                                                                                            | 63                         | 10                                                                                                                                             |                                                 | 14                                                                                     | 14                             | 466 |
| 2017     | Budget      | 7                             | 10                        | 15                                                                 |                                                                                            | œ                                                                   |                                                                                                                                            |                                                                   |                                        | 7                                                                     |                                                                                                                            | 9                                                                                   | 6                                                                     |                                                                                                                             | 103                                                 | 83                                                                      |              | 37                  | 11                                                          |                                                               |                                                                                                                           | 54                                             | 4                       | 19                                                                |                                                                                                                                                                                                                                                            | 49                         | 7                                                                                                                                              |                                                 | 6                                                                                      | 14                             | 467 |
| 2016     | Budget      | 9                             | 10                        | 16                                                                 |                                                                                            | 9                                                                   |                                                                                                                                            |                                                                   |                                        | 7                                                                     |                                                                                                                            | S                                                                                   | 00                                                                    |                                                                                                                             | 104                                                 | 85                                                                      |              | 43                  | 10                                                          |                                                               |                                                                                                                           | 48                                             | m                       | 19                                                                |                                                                                                                                                                                                                                                            | 89                         | 9                                                                                                                                              |                                                 | 9                                                                                      | 14                             | 464 |
|          | Description | Chief Executive Office        | Human Resources           | Finance                                                            |                                                                                            | Information Technology                                              |                                                                                                                                            |                                                                   |                                        | Engineering                                                           |                                                                                                                            | Planning                                                                            | <b>Business Development</b>                                           |                                                                                                                             | Field Maintenance                                   | Facilities Maintenance                                                  |              | Airfield Operations | Public Safety and Security                                  |                                                               |                                                                                                                           | Fire Services                                  | Air Service Development | Marketing and Communications                                      |                                                                                                                                                                                                                                                            | Airline Services           | Sustainability & Natural Resources                                                                                                             |                                                 | Terminal Operations                                                                    | Allegheny County Airport (AGC) |     |
| Business | Calt        | 11                            | 12                        | 13                                                                 |                                                                                            | 14                                                                  |                                                                                                                                            |                                                                   |                                        | 15                                                                    |                                                                                                                            | 16                                                                                  | 17                                                                    |                                                                                                                             | 18                                                  | 13                                                                      |              | 20                  |                                                             |                                                               |                                                                                                                           |                                                | ຊ                       |                                                                   |                                                                                                                                                                                                                                                            |                            | 59                                                                                                                                             |                                                 | 유                                                                                      | 91                             |     |