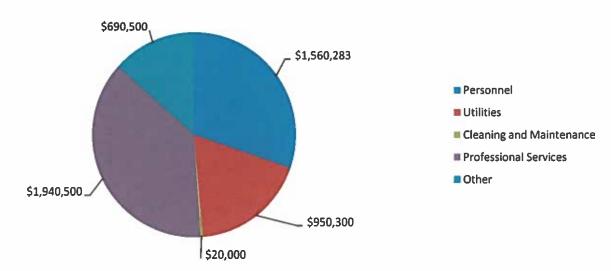

#### **Operating Expenses**

Operating expenses are budgeted with the assumption that all departments will continue to meet the Authority's goals of providing a safe environment for both employees and the public while maintaining a high level of service to our airline partners and their passengers. The budget is adjusted for all contractual increases and decreases (including bargaining unit and police contracts) and current trends in consumption of goods and services. Costs related to winter activity are based on a normal or slightly worse winter season and can vary. The overall operating budget for 2019 represents a 3.0% increase compared to 2018.

#### **Utilities**

The Authority (working with an energy broker) has locked in an electric rate that is static from 2018. Therefore, the slight increase in electricity is due to anticipated use of a new 911 call center and an increase in passenger traffic.

Natural gas costs are budgeted to decrease by 20% due to locked in rates for 2019.

#### **Cleaning and Maintenance**

Janitorial maintenance costs for 2019 are expected to contractually increase by 2.4%. Electrical and conveyances maintenance are based on contract rates and fees and also anticipated service needs of the related equipment. Hauling and disposal costs projected to increase by about 15%.

#### **Professional Services**

Professional services costs are also budgeted based on contract rates and fees and anticipated needs. Large expenditures identified within this category include police services (\$11.0 million) and engineering, environmental and other contracted services (\$11.1 million). Contracted services includes security guard services (\$2.7 million), information technology services (\$1.9 million) and professional consulting services for all departments.

#### **Other Costs**

The primary other costs include miscellaneous services, materials and supplies, and insurance. Overall these costs are anticipated to increase by 7.8% for 2019 as compared to the 2018 budget.