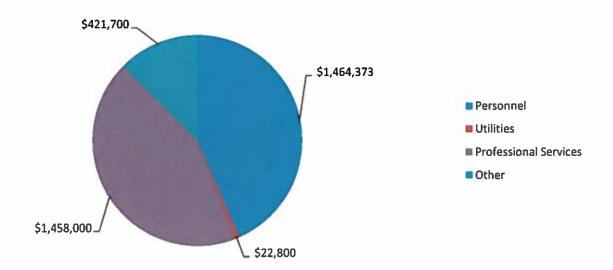

#### **Professional Services**

Professional services costs are also budgeted based on contract rates and fees and anticipated needs. Large expenditures identified within this category include police services (\$11.0 million) and engineering, environmental and other contracted services (\$11.1 million). Contracted services includes security guard services (\$2.7 million), information technology services (\$1.9 million) and professional consulting services for all departments.

#### **Other Costs**

The primary other costs include miscellaneous services, materials and supplies, and insurance. Overall these costs are anticipated to increase by 7.8% for 2019 as compared to the 2018 budget.