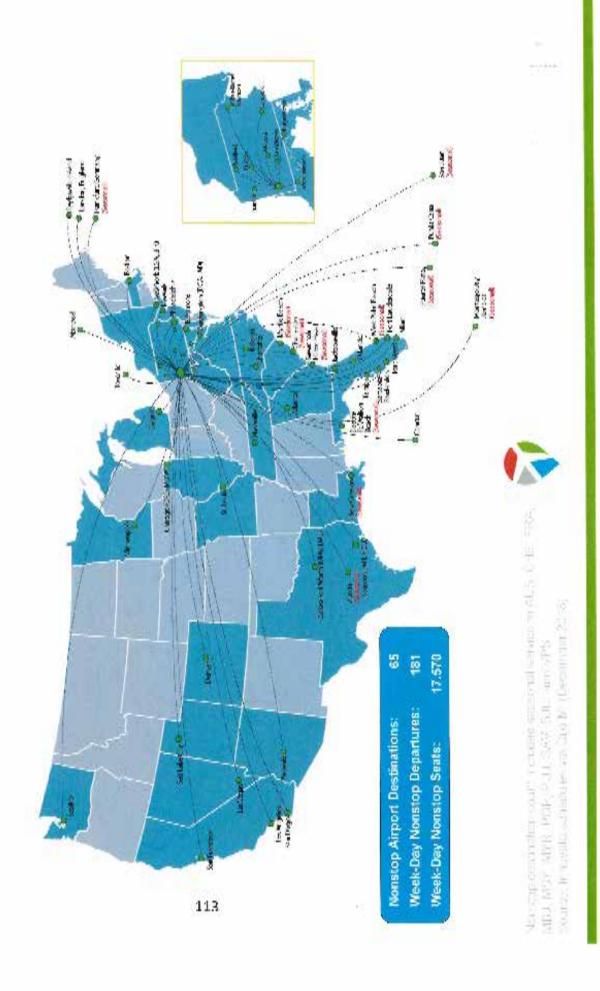

The primary factor which drives non-airline revenues is passenger traffic. Total enplanements at PIT declined from 9.9 million in 2001 to about 3.9 million in 2013 due to US Airways dehubbing of PIT and a sluggish economy. However, we are seeing significant improvement as passenger traffic is trending up over the last few years. Enplanements for 2018 are projected to increase by about 7.5 percent over 2017. For 2019, enplanements are expected to increase by between 2 and 6 percent. During the four year period from 2015 through 2018, the number of airports served nonstop from PIT has increased from 37 to 65, a 75% increase, with more announcements expected in 2019.