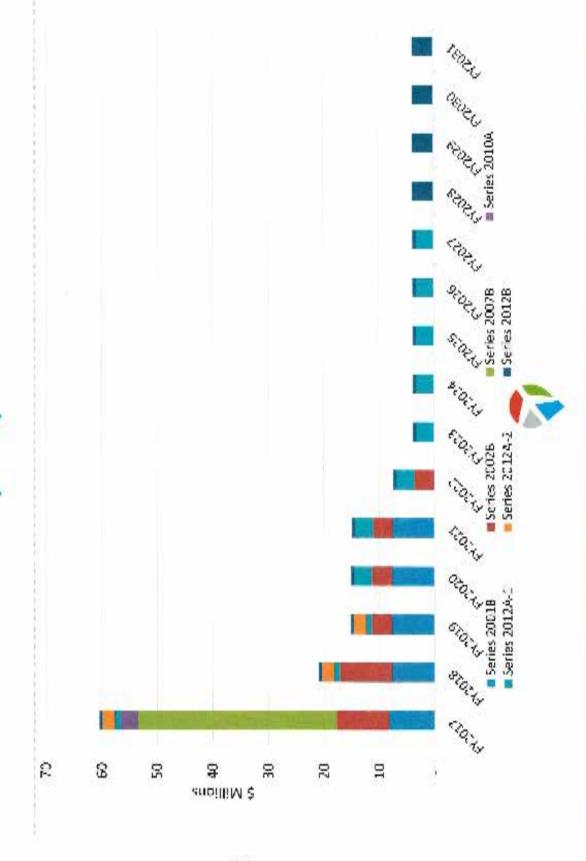

3.03 %

#### Allegheny County Airport Authority Budget Report for Fiscal Year 2019 Detail Summary By Account

|            |                                           | 2017       | 2018       | 2019              | 18 VS 19    | %                  |
|------------|-------------------------------------------|------------|------------|-------------------|-------------|--------------------|
| Object /   | Description                               | Actual     | Budget     | Budget            | Variance    | Change             |
| 02101      | Salaries                                  | 8,468,698  | 8,258,516  | 9,525,656         | 1,267,140   | 15.34 %            |
| 02102      | Wages                                     | 20,657,357 | 21,740,029 | 22,182,166        | 442,137     | 2.03 %             |
| 02104      | Overtime                                  | 1,838,900  | 1,737,850  | 1,748,000         | 10,150      | 0.58 %             |
| 02109      | Other Compensation                        | 268,492    | 257,995    | (1,112,948)       | (1,370,943) | (531.38) %         |
| 02115      | Sick Pay Buy Back                         | 61,582     | 54,900     | 54,900            | -           | 0.00 %             |
| 02118      | Uniform Allowance                         | 57,295     | 52,500     | 54,000            | 1,500       | 2.86 %             |
| 02125      | Add'l Personnel Costs                     | 60,377     |            | -                 | •           | 0.00 %             |
| 02500      | Fringe Benefits                           | 19,537,450 | 13,374,408 | 13,704,451        | 330,043     | 2.47 %             |
| Salaries,  | Wages and Related                         | 50,950,151 | 45,476,198 | 46,156,225        | 680,027     | 1.50 %             |
| 03101      | Telecommunications                        | 986,969    | 1,008,871  | 1,104,078         | 95,207      | 9.44 %             |
| 03101      | Heating                                   | 1,247,533  | 1,679,590  | 1,325,072         | (354,518)   | (21.11) %          |
| 03103      | Electricity                               | 7,603,970  | 7,893,215  | 8,096,444         | 203,229     | 2.57 %             |
| 03104      | Water                                     | 466,185    | 548,644    | 401,489           | (147,155)   | (26.82) %          |
| 03105      | Sewage                                    | 278,646    | 296,644    | 265,126           | (31,518)    | (10.62) %          |
| Utilities  |                                           | 10,583,303 | 11,426,964 | 11,192,209        | (234,755)   | (2.05) %           |
| Othities   |                                           | 10,363,363 | 11,420,504 | 11,152,205        | (234,733)   | (2.03) 70          |
| 06201      | Janitorial Maintenance                    | 7,870,213  | 8,127,620  | 8,325,752         | 198,132     | 2.44 %             |
| 06202      | Elevators/Conveyance/Doors                | 2,189,652  | 2,193,036  | 2,253,861         | 60,825      | 2.77 %             |
| 06203      | Hauling and Disposal                      | 770,497    | 1,385,500  | 1,590,500         | 205,000     | 14.80 %            |
| 06206      | People Mover Maintenance                  | 3,136,980  | 3,245,953  | 3,310,872         | 64,919      | 2.00 %             |
| 06207      | Miscellaneous Maintenance                 | 1,281,111  | 1,729,595  | 1,483,875         | (245,720)   | (14.21) %          |
| 06208      | Computer Maintenance                      | 12,431     | 27,238     | 33,983            | 6,745       | 24.76 %            |
| 06209      | <b>Energy Facility Maintenance</b>        | 1,576,682  | 1,511,514  | 1,537,976         | 26,462      | 1.75 %             |
| Cleaning   | and Maintenance                           | 16,837,566 | 18,220,456 | 18,536,819        | 316,363     | 1.74 %             |
| 02202      | - Continue vice                           | 612.020    | 365,000    | 402 500           | 137 500     | 24.02.0/           |
| 03302      | Engineering                               | 612,920    | 365,000    | 492,500           | 127,500     | 34.93 %<br>25.00 % |
| 03303      | Accounting & Auditing                     | 161,360    | 200,000    | 250,000           | 50,000      |                    |
| 03306      | Events                                    | -          | 97,175     | 154,100           | 56,925      | 58.58 %<br>36.06 % |
| 03307      | Art & Culture                             | 20.040     | 165,000    | 224,500           | 59,500      |                    |
| 03308      | Meteorological                            | 29,048     | 32,485     | 45,733            | 13,248      |                    |
| 03309      | Appraisal Services Miscellaneous Services | 12,750     | 15,000     | 30,000<br>534,715 | 15,000      | 100.00 %           |
| 03313      |                                           | 659,109    | 607,267    |                   | (72,552)    | (11.95) %          |
| 03314      | Contracted Services                       | 7,857,995  | 8,698,353  | 9,754,477         | 1,056,124   | 12.14 %            |
| 03315      | Environmental Services                    | 357,388    | 409,000    | 834,500           | 425,500     | 104.03 %           |
| 03317      | Misc Economic Development                 | 58,031     | 250,000    | 250,000           | 105 630     | - %                |
| 03319      | Police Services                           | 10,501,321 | 10,935,487 | 11,041,117        | 105,630     | 0.97 %             |
| 03320      | Financial Services                        | 228,297    | 290,000    | 207,000           | (83,000)    | (28.62) %          |
| 03330      | Solicitor Services                        | 682,304    | 650,000    | 680,000           | 30,000      | 4.62 %             |
| 03331      | Legal Counsel                             | 246,224    | 100,000    | 120,000           | 20,000      | 20.00 %            |
| 03342      | Clinical Services                         |            | 1,600      | 1,600             | 4 007 075   | - %                |
| Profession | onal Services                             | 21,406,747 | 22,816,367 | 24,620,242        | 1,803,875   | 7.91 %             |

# Allegheny County Airport Authority Budget Report for Fiscal Year 2019 Detail Summary By Account

|          |                               | 2017      | 2018      | 2019      | 18 VS 19 | %         |
|----------|-------------------------------|-----------|-----------|-----------|----------|-----------|
| Object / | Description                   | Actual    | Budget    | Budget    | Variance | Change    |
| 03201    | Dues and Memberships          | 141,483   | 203,894   | 236,628   | 32,734   | 16.05 %   |
| 03203    | Excercises                    | 3,000     | 12,500    | 10,500    | (2,000)  | (16.00) % |
| 03204    | Training & Education          | 195,527   | 312,125   | 336,040   | 23,915   | 7.66 %    |
| 03205    | Travel Expenses               | 860,609   | 885,230   | 998,540   | 113,310  | 12.80 %   |
| 03206    | Employee Events               | 32,931    | 50,000    | 50,000    | -        | - %       |
| 03207    | Tuition Reimbursement         | 59,032    | 85,000    | 85,979    | 979      | 1.15 %    |
| 03208    | Employee Related              | 19,977    | 61,000    | 18,000    | (43,000) | (70.49) % |
| 03402    | Equipment Rental              | 47,576    | 23,525    | 55,600    | 32,075   | 136.34 %  |
| 03406    | Copier Rental                 | 56,437    | 56,960    | 45,260    | (11,700) | (20.54) % |
| 03408    | Other Rentals and Leases      | 19,669    | 14,300    | 20,600    | 6,300    | 44.06 %   |
| 03511    | Liability Insurance           | 165,686   | 227,600   | 175,000   | (52,600) | (23.11) % |
| 03512    | Property Insurance            | 307,760   | 374,500   | 320,000   | (54,500) | (14.55) % |
| 03514    | Auto Insurance                | 79,885    | 93,000    | 85,000    | (8,000)  | (8.60) %  |
| 03515    | Other Insurance               | 116,425   | 125,000   | 200,000   | 75,000   | 60.00 %   |
| 03519    | Uncovered Claims              | 428       | 2,000     | 2,000     | -        | - %       |
| 03601    | Freight & Storage             | 69,573    | 60,115    | 63,900    | 3,785    | 6.30 %    |
| 03602    | Advertising                   | 1,852,867 | 1,276,015 | 1,587,700 | 311,685  | 24.43 %   |
| 03603    | Postage                       | 10,430    | 5,100     | 15,100    | 10,000   | 196.08 %  |
| 03604    | License and Permit Fees       | 65        | •         |           | •        | - %       |
| 03605    | Printing outside              | 45,440    | 168,606   | 107,100   | (61,506) | (36.48) % |
| 03619    | Computer Software Purchase    | 243,466   | 300,000   | 500,000   | 200,000  | 66.67 %   |
| 03621    | Bad Debt                      | 347,639   | -         | -         | -        | - %       |
| 03636    | Incentive Program             | 4,572     | 6,000     | 3,200     | (2,800)  | (46.67) % |
| 03669    | Sponsorships                  | 6,343     | 25,000    | 23,500    | (1,500)  | (6.00) %  |
| 03670    | Other Refunds                 | 1,081     | 515       | 530       | 15       | 2.91 %    |
| 04001    | Printing Supplies             | 10,781    | 12,000    | 14,000    | 2,000    | 16.67 %   |
| 04002    | Engineering Supplies          | 1,436     | 3,000     | 3,000     | •        | - %       |
| 04004    | Subscriptions                 | 37,967    | 82,235    | 94,520    | 12,285   | 14.94 %   |
| 04005    | Office Supplies               | 42,731    | 50,910    | 54,460    | 3,550    | 6.97 %    |
| 04006    | Data Processing Supplies      | 30,120    | 20,000    | 25,000    | 5,000    | 25.00 %   |
| 04008    | Photographic Supplies         | 2,989     | 29,503    | 2,500     | (27,003) | (91.53) % |
| 04102    | Medical and Clinical Supplies | 16,783    | 23,350    | 21,700    | (1,650)  | (7.07) %  |
| 04201    | Promtional Supplies           | 53,760    | 80,900    | 73,000    | (7,900)  | (9.77) %  |
| 04501    | Automotive Supplies           | 62,836    | 67,000    | 67,000    | •        | - %       |
| 04502    | Janitorial Supplies           | 354,672   | 304,059   | 332,850   | 28,791   | 9.47 %    |
| 04503    | Clothing and Uniforms         | 86,886    | 129,003   | 116,993   | (12,010) | (9.31) %  |
| 04504    | HVAC Supplies                 | 70,148    | 50,200    | 50,200    | •        | - %       |
| 04505    | Forestry                      | 38,802    | 53,000    | 53,000    | •        | - %       |
| 04506    | Chemicals                     | 885,628   | 1,316,900 | 1,359,100 | 42,200   | 3.20 %    |
| 04507    | Ammunition                    | 1,488     | 11,000    | 11,000    | -        | - %       |
| 04508    | Gases                         | 28,847    | 35,700    | 41,200    | 5,500    | 15.41 %   |
| 04509    | Other Supplies                | 61,837    | 73,020    | 82,650    | 9,630    | 13.19 %   |
| 04510    | Diesel Fuel                   | 116,181   | 213,400   | 220,000   | 6,600    | 3.09 %    |
| 04511    | Audio Visual Aids             | 915       | 3,500     | 5,500     | 2,000    | 57.14 %   |
| 04512    | Police & Fire Clothing        | 42,905    | 79,200    | 82,745    | 3,545    | 4.48 %    |
| 0-312    | Tonce or the clothing         | 42,303    | , 5,200   | 32,173    | 3,373    | 7,70 /0   |