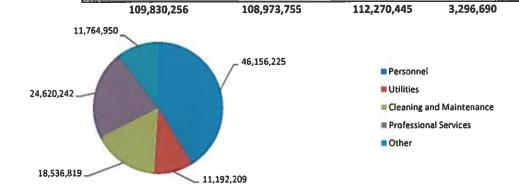

#### Salaries, Wages and Related

Salaries and wages for 2019 are based on current staffing levels and actual pay rates of all positions. Overall salaries and wages are budgeted to increase 1.5% over the 2018 budgeted amounts. This is due to pay rate increases for bargaining units and management at similar levels and anticipated new hires. Those increases are partially offset by a decrease in fringe benefit costs.

Overtime is budgeted based on past and current levels incurred by each department with overtime eligible staff.

Fringe benefit costs are expected to increase \$330,000 as compared to the 2018 budget which is principally attributed to premium increases for healthcare insurance.

#### **Utilities**

The Authority (working with an energy broker) has locked in an electric rate that is static from 2018. Therefore, the slight increase in electricity is due to anticipated use of a new 911 call center and an increase in passenger traffic.

Natural gas costs are budgeted to decrease by 20% due to locked in rates for 2019.

#### **Cleaning and Maintenance**

Janitorial maintenance costs for 2019 are expected to contractually increase by 2.4%. Electrical and conveyances maintenance are based on contract rates and fees and also anticipated service needs of the related equipment. Hauling and disposal costs projected to increase by about 15%.

#### **Professional Services**

Professional services costs are also budgeted based on contract rates and fees and anticipated needs. Large expenditures identified within this category include police services (\$11.0 million) and engineering, environmental and other contracted services (\$11.1 million). Contracted services includes security guard services (\$2.7 million), information technology services (\$1.9 million) and professional consulting services for all departments.

#### **Other Costs**

The primary other costs include miscellaneous services, materials and supplies, and insurance. Overall these costs are anticipated to increase by 7.8% for 2019 as compared to the 2018 budget.