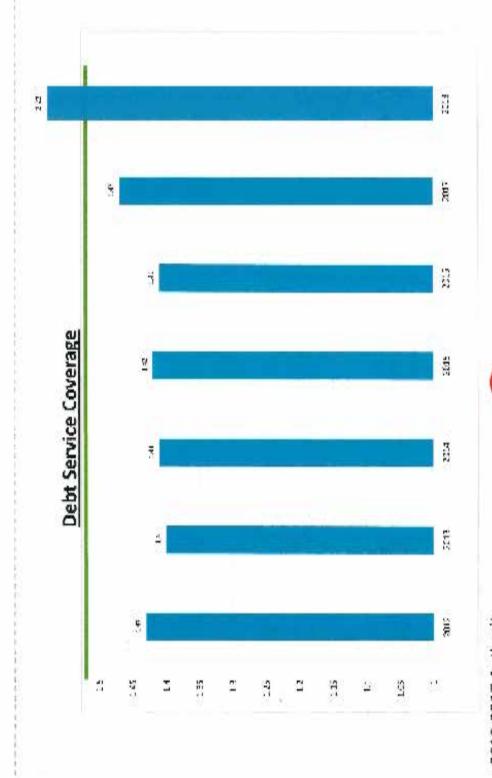

3.03 %

#### Allegheny County Airport Authority Budget Report for Fiscal Year 2019 Detail Summary By Account

|            |                                           | 2017       | 2018       | 2019              | 18 VS 19    | %                  |
|------------|-------------------------------------------|------------|------------|-------------------|-------------|--------------------|
| Object /   | Description                               | Actual     | Budget     | Budget            | Variance    | Change             |
| 02101      | Salaries                                  | 8,468,698  | 8,258,516  | 9,525,656         | 1,267,140   | 15.34 %            |
| 02102      | Wages                                     | 20,657,357 | 21,740,029 | 22,182,166        | 442,137     | 2.03 %             |
| 02104      | Overtime                                  | 1,838,900  | 1,737,850  | 1,748,000         | 10,150      | 0.58 %             |
| 02109      | Other Compensation                        | 268,492    | 257,995    | (1,112,948)       | (1,370,943) | (531.38) %         |
| 02115      | Sick Pay Buy Back                         | 61,582     | 54,900     | 54,900            | -           | 0.00 %             |
| 02118      | Uniform Allowance                         | 57,295     | 52,500     | 54,000            | 1,500       | 2.86 %             |
| 02125      | Add'l Personnel Costs                     | 60,377     |            | -                 | •           | 0.00 %             |
| 02500      | Fringe Benefits                           | 19,537,450 | 13,374,408 | 13,704,451        | 330,043     | 2.47 %             |
| Salaries,  | Wages and Related                         | 50,950,151 | 45,476,198 | 46,156,225        | 680,027     | 1.50 %             |
| 03101      | Telecommunications                        | 986,969    | 1,008,871  | 1,104,078         | 95,207      | 9.44 %             |
| 03101      | Heating                                   | 1,247,533  | 1,679,590  | 1,325,072         | (354,518)   | (21.11) %          |
| 03103      | Electricity                               | 7,603,970  | 7,893,215  | 8,096,444         | 203,229     | 2.57 %             |
| 03104      | Water                                     | 466,185    | 548,644    | 401,489           | (147,155)   | (26.82) %          |
| 03105      | Sewage                                    | 278,646    | 296,644    | 265,126           | (31,518)    | (10.62) %          |
| Utilities  |                                           | 10,583,303 | 11,426,964 | 11,192,209        | (234,755)   | (2.05) %           |
| Othities   |                                           | 10,363,363 | 11,420,504 | 11,152,205        | (234,733)   | (2.03) 70          |
| 06201      | Janitorial Maintenance                    | 7,870,213  | 8,127,620  | 8,325,752         | 198,132     | 2.44 %             |
| 06202      | Elevators/Conveyance/Doors                | 2,189,652  | 2,193,036  | 2,253,861         | 60,825      | 2.77 %             |
| 06203      | Hauling and Disposal                      | 770,497    | 1,385,500  | 1,590,500         | 205,000     | 14.80 %            |
| 06206      | People Mover Maintenance                  | 3,136,980  | 3,245,953  | 3,310,872         | 64,919      | 2.00 %             |
| 06207      | Miscellaneous Maintenance                 | 1,281,111  | 1,729,595  | 1,483,875         | (245,720)   | (14.21) %          |
| 06208      | Computer Maintenance                      | 12,431     | 27,238     | 33,983            | 6,745       | 24.76 %            |
| 06209      | <b>Energy Facility Maintenance</b>        | 1,576,682  | 1,511,514  | 1,537,976         | 26,462      | 1.75 %             |
| Cleaning   | and Maintenance                           | 16,837,566 | 18,220,456 | 18,536,819        | 316,363     | 1.74 %             |
| 02202      | - Continue vice                           | 612.020    | 365,000    | 402 500           | 137 500     | 24.02.0/           |
| 03302      | Engineering                               | 612,920    | 365,000    | 492,500           | 127,500     | 34.93 %<br>25.00 % |
| 03303      | Accounting & Auditing                     | 161,360    | 200,000    | 250,000           | 50,000      |                    |
| 03306      | Events                                    | -          | 97,175     | 154,100           | 56,925      | 58.58 %<br>36.06 % |
| 03307      | Art & Culture                             | 20.040     | 165,000    | 224,500           | 59,500      |                    |
| 03308      | Meteorological                            | 29,048     | 32,485     | 45,733            | 13,248      |                    |
| 03309      | Appraisal Services Miscellaneous Services | 12,750     | 15,000     | 30,000<br>534,715 | 15,000      | 100.00 %           |
| 03313      |                                           | 659,109    | 607,267    |                   | (72,552)    | (11.95) %          |
| 03314      | Contracted Services                       | 7,857,995  | 8,698,353  | 9,754,477         | 1,056,124   | 12.14 %            |
| 03315      | Environmental Services                    | 357,388    | 409,000    | 834,500           | 425,500     | 104.03 %           |
| 03317      | Misc Economic Development                 | 58,031     | 250,000    | 250,000           | 105 630     | - %                |
| 03319      | Police Services                           | 10,501,321 | 10,935,487 | 11,041,117        | 105,630     | 0.97 %             |
| 03320      | Financial Services                        | 228,297    | 290,000    | 207,000           | (83,000)    | (28.62) %          |
| 03330      | Solicitor Services                        | 682,304    | 650,000    | 680,000           | 30,000      | 4.62 %             |
| 03331      | Legal Counsel                             | 246,224    | 100,000    | 120,000           | 20,000      | 20.00 %            |
| 03342      | Clinical Services                         |            | 1,600      | 1,600             | 4 007 075   | - %                |
| Profession | onal Services                             | 21,406,747 | 22,816,367 | 24,620,242        | 1,803,875   | 7.91 %             |

# Allegheny County Airport Authority Budget Report for Fiscal Year 2019 Detail Summary By Account

|          |                               | 2017      | 2018      | 2019      | 18 VS 19 | %         |
|----------|-------------------------------|-----------|-----------|-----------|----------|-----------|
| Object / | Description                   | Actual    | Budget    | Budget    | Variance | Change    |
| 03201    | Dues and Memberships          | 141,483   | 203,894   | 236,628   | 32,734   | 16.05 %   |
| 03203    | Excercises                    | 3,000     | 12,500    | 10,500    | (2,000)  | (16.00) % |
| 03204    | Training & Education          | 195,527   | 312,125   | 336,040   | 23,915   | 7.66 %    |
| 03205    | Travel Expenses               | 860,609   | 885,230   | 998,540   | 113,310  | 12.80 %   |
| 03206    | Employee Events               | 32,931    | 50,000    | 50,000    | -        | - %       |
| 03207    | Tuition Reimbursement         | 59,032    | 85,000    | 85,979    | 979      | 1.15 %    |
| 03208    | Employee Related              | 19,977    | 61,000    | 18,000    | (43,000) | (70.49) % |
| 03402    | Equipment Rental              | 47,576    | 23,525    | 55,600    | 32,075   | 136.34 %  |
| 03406    | Copier Rental                 | 56,437    | 56,960    | 45,260    | (11,700) | (20.54) % |
| 03408    | Other Rentals and Leases      | 19,669    | 14,300    | 20,600    | 6,300    | 44.06 %   |
| 03511    | Liability Insurance           | 165,686   | 227,600   | 175,000   | (52,600) | (23.11) % |
| 03512    | Property Insurance            | 307,760   | 374,500   | 320,000   | (54,500) | (14.55) % |
| 03514    | Auto Insurance                | 79,885    | 93,000    | 85,000    | (8,000)  | (8.60) %  |
| 03515    | Other Insurance               | 116,425   | 125,000   | 200,000   | 75,000   | 60.00 %   |
| 03519    | Uncovered Claims              | 428       | 2,000     | 2,000     | -        | - %       |
| 03601    | Freight & Storage             | 69,573    | 60,115    | 63,900    | 3,785    | 6.30 %    |
| 03602    | Advertising                   | 1,852,867 | 1,276,015 | 1,587,700 | 311,685  | 24.43 %   |
| 03603    | Postage                       | 10,430    | 5,100     | 15,100    | 10,000   | 196.08 %  |
| 03604    | License and Permit Fees       | 65        | •         |           | •        | - %       |
| 03605    | Printing outside              | 45,440    | 168,606   | 107,100   | (61,506) | (36.48) % |
| 03619    | Computer Software Purchase    | 243,466   | 300,000   | 500,000   | 200,000  | 66.67 %   |
| 03621    | Bad Debt                      | 347,639   | -         | -         | -        | - %       |
| 03636    | Incentive Program             | 4,572     | 6,000     | 3,200     | (2,800)  | (46.67) % |
| 03669    | Sponsorships                  | 6,343     | 25,000    | 23,500    | (1,500)  | (6.00) %  |
| 03670    | Other Refunds                 | 1,081     | 515       | 530       | 15       | 2.91 %    |
| 04001    | Printing Supplies             | 10,781    | 12,000    | 14,000    | 2,000    | 16.67 %   |
| 04002    | Engineering Supplies          | 1,436     | 3,000     | 3,000     | •        | - %       |
| 04004    | Subscriptions                 | 37,967    | 82,235    | 94,520    | 12,285   | 14.94 %   |
| 04005    | Office Supplies               | 42,731    | 50,910    | 54,460    | 3,550    | 6.97 %    |
| 04006    | Data Processing Supplies      | 30,120    | 20,000    | 25,000    | 5,000    | 25.00 %   |
| 04008    | Photographic Supplies         | 2,989     | 29,503    | 2,500     | (27,003) | (91.53) % |
| 04102    | Medical and Clinical Supplies | 16,783    | 23,350    | 21,700    | (1,650)  | (7.07) %  |
| 04201    | Promtional Supplies           | 53,760    | 80,900    | 73,000    | (7,900)  | (9.77) %  |
| 04501    | Automotive Supplies           | 62,836    | 67,000    | 67,000    | •        | - %       |
| 04502    | Janitorial Supplies           | 354,672   | 304,059   | 332,850   | 28,791   | 9.47 %    |
| 04503    | Clothing and Uniforms         | 86,886    | 129,003   | 116,993   | (12,010) | (9.31) %  |
| 04504    | HVAC Supplies                 | 70,148    | 50,200    | 50,200    | •        | - %       |
| 04505    | Forestry                      | 38,802    | 53,000    | 53,000    | •        | - %       |
| 04506    | Chemicals                     | 885,628   | 1,316,900 | 1,359,100 | 42,200   | 3.20 %    |
| 04507    | Ammunition                    | 1,488     | 11,000    | 11,000    | -        | - %       |
| 04508    | Gases                         | 28,847    | 35,700    | 41,200    | 5,500    | 15.41 %   |
| 04509    | Other Supplies                | 61,837    | 73,020    | 82,650    | 9,630    | 13.19 %   |
| 04510    | Diesel Fuel                   | 116,181   | 213,400   | 220,000   | 6,600    | 3.09 %    |
| 04511    | Audio Visual Aids             | 915       | 3,500     | 5,500     | 2,000    | 57.14 %   |
| 04512    | Police & Fire Clothing        | 42,905    | 79,200    | 82,745    | 3,545    | 4.48 %    |
| 0-312    | Tonce or the clothing         | 42,303    | , 5,200   | 32,173    | 3,373    | 7,70 /0   |