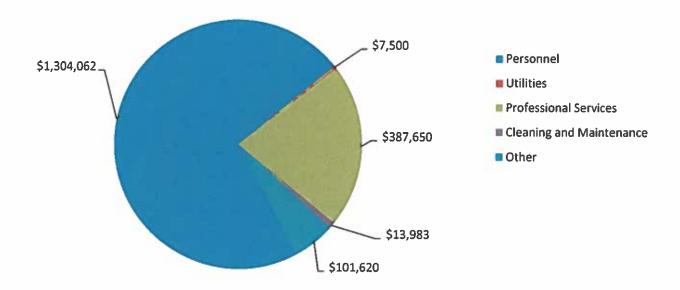

#### **Cleaning and Maintenance**

Janitorial maintenance costs for 2019 are expected to contractually increase by 2.4%. Electrical and conveyances maintenance are based on contract rates and fees and also anticipated service needs of the related equipment. Hauling and disposal costs projected to increase by about 15%.

#### **Professional Services**

Professional services costs are also budgeted based on contract rates and fees and anticipated needs. Large expenditures identified within this category include police services (\$11.0 million) and engineering, environmental and other contracted services (\$11.1 million). Contracted services includes security guard services (\$2.7 million), information technology services (\$1.9 million) and professional consulting services for all departments.

#### **Other Costs**

The primary other costs include miscellaneous services, materials and supplies, and insurance. Overall these costs are anticipated to increase by 7.8% for 2019 as compared to the 2018 budget.