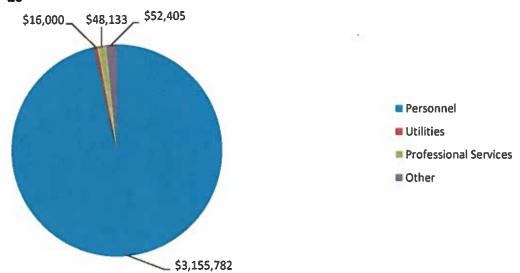

#### **Operating Expenses**

Operating expenses are budgeted with the assumption that all departments will continue to meet the Authority's goals of providing a safe environment for both employees and the public while maintaining a high level of service to our airline partners and their passengers. The budget is adjusted for all contractual increases and decreases (including bargaining unit and police contracts) and current trends in consumption of goods and services. Costs related to winter activity are based on a normal or slightly worse winter season and can vary. The overall operating budget for 2019 represents a 3.0% increase compared to 2018.

#### Salaries, Wages and Related

Salaries and wages for 2019 are based on current staffing levels and actual pay rates of all positions. Overall salaries and wages are budgeted to increase 1.5% over the 2018 budgeted amounts. This is due to pay rate increases for bargaining units and management at similar levels and anticipated new hires. Those increases are partially offset by a decrease in fringe benefit costs.

Overtime is budgeted based on past and current levels incurred by each department with overtime eligible staff.

Fringe benefit costs are expected to increase \$330,000 as compared to the 2018 budget which is principally attributed to premium increases for healthcare insurance.

#### **Utilities**

The Authority (working with an energy broker) has locked in an electric rate that is static from 2018. Therefore, the slight increase in electricity is due to anticipated use of a new 911 call center and an increase in passenger traffic.

Natural gas costs are budgeted to decrease by 20% due to locked in rates for 2019.

#### **Other Costs**

The primary other costs include miscellaneous services, materials and supplies, and insurance. Overall these costs are anticipated to increase by 7.8% for 2019 as compared to the 2018 budget.