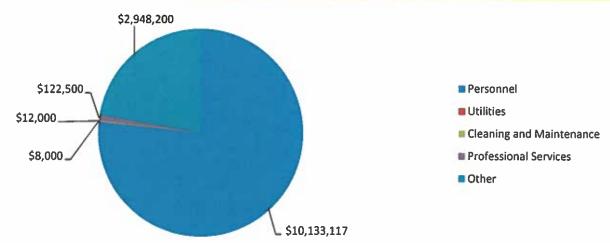

| Department      | Comparison |
|-----------------|------------|
| -               | Level Co   |
| Business        | Staffing   |
| Business Unit / | PVP        |

| <u></u>  | Notes:      | Added Assistant General Couns | (1) Eliminated 1 position | 0 Transferred in 1 Manager, Capital Planning Programs and 1 Grants | Administrator. Transfer out 1 Manager, Capital Programs and 1 Capital Programs Coordinator | 10 Transferred 1 Position from Business Development. Added 1 Data & | Advanced Analytics Lead Architect; 1 VP, IT Applications; 1 Manager, IT Business Analizations: and 1 Project Specialist as approved by CEO | For 2019 - Added 1 Application Expert, 1 Application Developer, 1 | Application Manager, 2 Data Scientists | 2 Added 1 Capital Programs Administrator. Transferred in from Finance | 1 Manager, Capital Programs and 1 Capital Programs Coordinator.<br>Transfer out 1 Project Manager Civil funded through TMP | (2) Transferred out 1 Manager, Capital Planning Programs and 1 Grants Administrator | 0 Transferred out 1 Marketing Data Analyst to Information Technology. | Added 1 Business Diversity & Outreach Manager as approved by CFO. Create Revenue Operations Specialist through a retirement | (2) Eliminated 1 Auto Mechanic & 1 Temporary Driver | 4 Adding 1 Facilities Maintenance Supervisor, 1 Data Entry Clerk, and 2 | Electricians | -                   | 7 Added 1 Manager, Security Operations and 1 Administrative | Coordinator. Transferred in 5 Security Assistants, 1 Security | Coordinator, and 1 Manager, Access/ID. Transferred out 1 Security<br>Operations Manager, and 1 Emergency Planning Manager | 1 Transferred in 1 Emergency Planning Manager. | 0                       | 18 Transferred in 1 VP, Customer & Tenant Experience, 3 Assistant | Ground Transportation Coordinators, 1 Ground Transportation Coordinator, 1 Terminal Operations Manager & 1 Security Operations Manager. Added Communications Coordinator as approved by CFO. In 2019, added 1 Brand Journalist and 8 Customer Care Agents. | (2) Eliminated 2 positions | (4) Renamed Department. Transferred out 1 SVP, Engineering, Planning &<br>Capital Development to TMP, 1 Construction Manager, 1 VP, Facilities | & Infrastructure & 1 Administrative Coordinator | (14) Transferred out all 14 positions into other departments and eliminated denartment | 0                              | 19  |
|----------|-------------|-------------------------------|---------------------------|--------------------------------------------------------------------|--------------------------------------------------------------------------------------------|---------------------------------------------------------------------|--------------------------------------------------------------------------------------------------------------------------------------------|-------------------------------------------------------------------|----------------------------------------|-----------------------------------------------------------------------|----------------------------------------------------------------------------------------------------------------------------|-------------------------------------------------------------------------------------|-----------------------------------------------------------------------|-----------------------------------------------------------------------------------------------------------------------------|-----------------------------------------------------|-------------------------------------------------------------------------|--------------|---------------------|-------------------------------------------------------------|---------------------------------------------------------------|---------------------------------------------------------------------------------------------------------------------------|------------------------------------------------|-------------------------|-------------------------------------------------------------------|------------------------------------------------------------------------------------------------------------------------------------------------------------------------------------------------------------------------------------------------------------|----------------------------|------------------------------------------------------------------------------------------------------------------------------------------------|-------------------------------------------------|----------------------------------------------------------------------------------------|--------------------------------|-----|
| TOTAL    | _           |                               |                           |                                                                    |                                                                                            |                                                                     |                                                                                                                                            |                                                                   |                                        |                                                                       |                                                                                                                            |                                                                                     |                                                                       |                                                                                                                             |                                                     |                                                                         |              |                     |                                                             |                                                               |                                                                                                                           |                                                | _                       |                                                                   |                                                                                                                                                                                                                                                            |                            |                                                                                                                                                |                                                 |                                                                                        | _                              | H   |
| 2019     | u,          |                               | 6                         | 15                                                                 |                                                                                            | 18                                                                  |                                                                                                                                            |                                                                   |                                        | 6                                                                     |                                                                                                                            | 'n                                                                                  | 6                                                                     |                                                                                                                             | 101                                                 | 86                                                                      |              | 33                  | 13                                                          |                                                               |                                                                                                                           | 55                                             | S                       | 37                                                                |                                                                                                                                                                                                                                                            | 61                         | 9                                                                                                                                              |                                                 | 0                                                                                      | 14                             | 485 |
| 2018     | Budget      | ee<br>1                       | 10                        | 15                                                                 |                                                                                            | œ                                                                   |                                                                                                                                            |                                                                   |                                        | 7                                                                     |                                                                                                                            | 7                                                                                   | 6                                                                     |                                                                                                                             | 103                                                 | 82                                                                      |              | 32                  | 9                                                           |                                                               |                                                                                                                           | 54                                             | r.                      | 19                                                                |                                                                                                                                                                                                                                                            | 63                         | 10                                                                                                                                             |                                                 | 14                                                                                     | 14                             | 466 |
| 2017     | Budget      | 7                             | 10                        | 15                                                                 |                                                                                            | œ                                                                   |                                                                                                                                            |                                                                   |                                        | 7                                                                     |                                                                                                                            | 9                                                                                   | 6                                                                     |                                                                                                                             | 103                                                 | 83                                                                      |              | 37                  | 11                                                          |                                                               |                                                                                                                           | 54                                             | 4                       | 19                                                                |                                                                                                                                                                                                                                                            | 49                         | 7                                                                                                                                              |                                                 | 6                                                                                      | 14                             | 467 |
| 2016     | Budget      | 9                             | 10                        | 16                                                                 |                                                                                            | 9                                                                   |                                                                                                                                            |                                                                   |                                        | 7                                                                     |                                                                                                                            | S                                                                                   | 00                                                                    |                                                                                                                             | 104                                                 | 85                                                                      |              | 43                  | 10                                                          |                                                               |                                                                                                                           | 48                                             | m                       | 19                                                                |                                                                                                                                                                                                                                                            | 89                         | 9                                                                                                                                              |                                                 | 9                                                                                      | 14                             | 464 |
|          | Description | Chief Executive Office        | Human Resources           | Finance                                                            |                                                                                            | Information Technology                                              |                                                                                                                                            |                                                                   |                                        | Engineering                                                           |                                                                                                                            | Planning                                                                            | <b>Business Development</b>                                           |                                                                                                                             | Field Maintenance                                   | Facilities Maintenance                                                  |              | Airfield Operations | Public Safety and Security                                  |                                                               |                                                                                                                           | Fire Services                                  | Air Service Development | Marketing and Communications                                      |                                                                                                                                                                                                                                                            | Airline Services           | Sustainability & Natural Resources                                                                                                             |                                                 | Terminal Operations                                                                    | Allegheny County Airport (AGC) |     |
| Business | Calt        | 11                            | 12                        | 13                                                                 |                                                                                            | 14                                                                  |                                                                                                                                            |                                                                   |                                        | 15                                                                    |                                                                                                                            | 16                                                                                  | 17                                                                    |                                                                                                                             | 18                                                  | 13                                                                      |              | 20                  |                                                             |                                                               |                                                                                                                           |                                                | ຊ                       |                                                                   |                                                                                                                                                                                                                                                            |                            | 59                                                                                                                                             |                                                 | 유                                                                                      | 91                             |     |