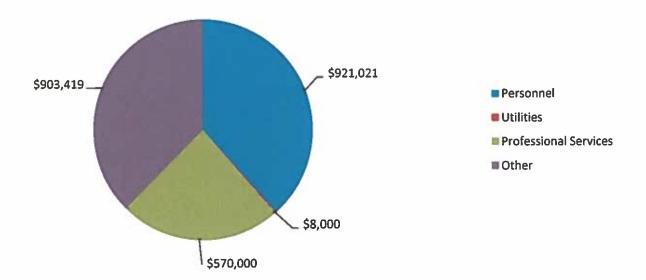

| Department      | Comparison |
|-----------------|------------|
| -               | Level Co   |
| Business        | Staffing   |
| Business Unit / | PVP        |

| <u></u>  | Notes:      | Added Assistant General Couns | (1) Eliminated 1 position | 0 Transferred in 1 Manager, Capital Planning Programs and 1 Grants | Administrator. Transfer out 1 Manager, Capital Programs and 1 Capital Programs Coordinator | 10 Transferred 1 Position from Business Development. Added 1 Data & | Advanced Analytics Lead Architect; 1 VP, IT Applications; 1 Manager, IT Business Analizations: and 1 Project Specialist as approved by CEO | For 2019 - Added 1 Application Expert, 1 Application Developer, 1 | Application Manager, 2 Data Scientists | 2 Added 1 Capital Programs Administrator. Transferred in from Finance | 1 Manager, Capital Programs and 1 Capital Programs Coordinator.<br>Transfer out 1 Project Manager Civil funded through TMP | (2) Transferred out 1 Manager, Capital Planning Programs and 1 Grants Administrator | 0 Transferred out 1 Marketing Data Analyst to Information Technology. | Added 1 Business Diversity & Outreach Manager as approved by CFO. Create Revenue Operations Specialist through a retirement | (2) Eliminated 1 Auto Mechanic & 1 Temporary Driver | 4 Adding 1 Facilities Maintenance Supervisor, 1 Data Entry Clerk, and 2 | Electricians | -                   | 7 Added 1 Manager, Security Operations and 1 Administrative | Coordinator. Transferred in 5 Security Assistants, 1 Security | Coordinator, and 1 Manager, Access/ID. Transferred out 1 Security<br>Operations Manager, and 1 Emergency Planning Manager | 1 Transferred in 1 Emergency Planning Manager. | 0                       | 18 Transferred in 1 VP, Customer & Tenant Experience, 3 Assistant | Ground Transportation Coordinators, 1 Ground Transportation Coordinator, 1 Terminal Operations Manager & 1 Security Operations Manager. Added Communications Coordinator as approved by CFO. In 2019, added 1 Brand Journalist and 8 Customer Care Agents. | (2) Eliminated 2 positions | (4) Renamed Department. Transferred out 1 SVP, Engineering, Planning &<br>Capital Development to TMP, 1 Construction Manager, 1 VP, Facilities | & Infrastructure & 1 Administrative Coordinator | (14) Transferred out all 14 positions into other departments and eliminated denartment | 0                              | 19  |
|----------|-------------|-------------------------------|---------------------------|--------------------------------------------------------------------|--------------------------------------------------------------------------------------------|---------------------------------------------------------------------|--------------------------------------------------------------------------------------------------------------------------------------------|-------------------------------------------------------------------|----------------------------------------|-----------------------------------------------------------------------|----------------------------------------------------------------------------------------------------------------------------|-------------------------------------------------------------------------------------|-----------------------------------------------------------------------|-----------------------------------------------------------------------------------------------------------------------------|-----------------------------------------------------|-------------------------------------------------------------------------|--------------|---------------------|-------------------------------------------------------------|---------------------------------------------------------------|---------------------------------------------------------------------------------------------------------------------------|------------------------------------------------|-------------------------|-------------------------------------------------------------------|------------------------------------------------------------------------------------------------------------------------------------------------------------------------------------------------------------------------------------------------------------|----------------------------|------------------------------------------------------------------------------------------------------------------------------------------------|-------------------------------------------------|----------------------------------------------------------------------------------------|--------------------------------|-----|
| TOTAL    | _           |                               |                           |                                                                    |                                                                                            |                                                                     |                                                                                                                                            |                                                                   |                                        |                                                                       |                                                                                                                            |                                                                                     |                                                                       |                                                                                                                             |                                                     |                                                                         |              |                     |                                                             |                                                               |                                                                                                                           |                                                | _                       |                                                                   |                                                                                                                                                                                                                                                            |                            |                                                                                                                                                |                                                 |                                                                                        | _                              | H   |
| 2019     | u,          |                               | 6                         | 15                                                                 |                                                                                            | 18                                                                  |                                                                                                                                            |                                                                   |                                        | 6                                                                     |                                                                                                                            | 'n                                                                                  | 6                                                                     |                                                                                                                             | 101                                                 | 86                                                                      |              | 33                  | 13                                                          |                                                               |                                                                                                                           | 55                                             | S                       | 37                                                                |                                                                                                                                                                                                                                                            | 61                         | 9                                                                                                                                              |                                                 | 0                                                                                      | 14                             | 485 |
| 2018     | Budget      | ee<br>1                       | 10                        | 15                                                                 |                                                                                            | œ                                                                   |                                                                                                                                            |                                                                   |                                        | 7                                                                     |                                                                                                                            | 7                                                                                   | 6                                                                     |                                                                                                                             | 103                                                 | 82                                                                      |              | 32                  | 9                                                           |                                                               |                                                                                                                           | 54                                             | r.                      | 19                                                                |                                                                                                                                                                                                                                                            | 63                         | 10                                                                                                                                             |                                                 | 14                                                                                     | 14                             | 466 |
| 2017     | Budget      | 7                             | 10                        | 15                                                                 |                                                                                            | œ                                                                   |                                                                                                                                            |                                                                   |                                        | 7                                                                     |                                                                                                                            | 9                                                                                   | 6                                                                     |                                                                                                                             | 103                                                 | 83                                                                      |              | 37                  | 11                                                          |                                                               |                                                                                                                           | 54                                             | 4                       | 19                                                                |                                                                                                                                                                                                                                                            | 49                         | 7                                                                                                                                              |                                                 | 6                                                                                      | 14                             | 467 |
| 2016     | Budget      | 9                             | 10                        | 16                                                                 |                                                                                            | 9                                                                   |                                                                                                                                            |                                                                   |                                        | 7                                                                     |                                                                                                                            | S                                                                                   | 00                                                                    |                                                                                                                             | 104                                                 | 85                                                                      |              | 43                  | 10                                                          |                                                               |                                                                                                                           | 48                                             | m                       | 19                                                                |                                                                                                                                                                                                                                                            | 89                         | 9                                                                                                                                              |                                                 | 9                                                                                      | 14                             | 464 |
|          | Description | Chief Executive Office        | Human Resources           | Finance                                                            |                                                                                            | Information Technology                                              |                                                                                                                                            |                                                                   |                                        | Engineering                                                           |                                                                                                                            | Planning                                                                            | <b>Business Development</b>                                           |                                                                                                                             | Field Maintenance                                   | Facilities Maintenance                                                  |              | Airfield Operations | Public Safety and Security                                  |                                                               |                                                                                                                           | Fire Services                                  | Air Service Development | Marketing and Communications                                      |                                                                                                                                                                                                                                                            | Airline Services           | Sustainability & Natural Resources                                                                                                             |                                                 | Terminal Operations                                                                    | Allegheny County Airport (AGC) |     |
| Business | Calt        | 11                            | 12                        | 13                                                                 |                                                                                            | 14                                                                  |                                                                                                                                            |                                                                   |                                        | 15                                                                    |                                                                                                                            | 16                                                                                  | 17                                                                    |                                                                                                                             | 18                                                  | 13                                                                      |              | 20                  |                                                             |                                                               |                                                                                                                           |                                                | ຊ                       |                                                                   |                                                                                                                                                                                                                                                            |                            | 59                                                                                                                                             |                                                 | 유                                                                                      | 91                             |     |