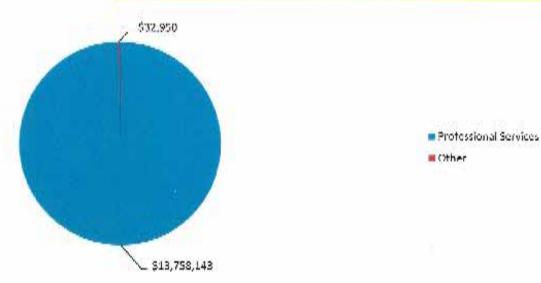

#### **Professional Services**

Professional services costs are also budgeted based on contract rates and fees and anticipated needs. Large expenditures identified within this category include police services (\$11.0 million) and engineering, environmental and other contracted services (\$11.1 million). Contracted services includes security guard services (\$2.7 million), information technology services (\$1.9 million) and professional consulting services for all departments.