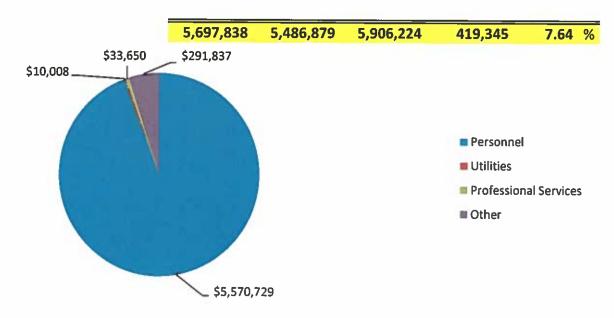

#### **Operating Expenses**

Operating expenses are budgeted with the assumption that all departments will continue to meet the Authority's goals of providing a safe environment for both employees and the public while maintaining a high level of service to our airline partners and their passengers. The budget is adjusted for all contractual increases and decreases (including bargaining unit and police contracts) and current trends in consumption of goods and services. Costs related to winter activity are based on a normal or slightly worse winter season and can vary. The overall operating budget for 2019 represents a 3.0% increase compared to 2018.

#### Salaries, Wages and Related

Salaries and wages for 2019 are based on current staffing levels and actual pay rates of all positions. Overall salaries and wages are budgeted to increase 1.5% over the 2018 budgeted amounts. This is due to pay rate increases for bargaining units and management at similar levels and anticipated new hires. Those increases are partially offset by a decrease in fringe benefit costs.

Overtime is budgeted based on past and current levels incurred by each department with overtime eligible staff.

Fringe benefit costs are expected to increase \$330,000 as compared to the 2018 budget which is principally attributed to premium increases for healthcare insurance.

#### **Utilities**

The Authority (working with an energy broker) has locked in an electric rate that is static from 2018. Therefore, the slight increase in electricity is due to anticipated use of a new 911 call center and an increase in passenger traffic.

Natural gas costs are budgeted to decrease by 20% due to locked in rates for 2019.

#### **Other Costs**

The primary other costs include miscellaneous services, materials and supplies, and insurance. Overall these costs are anticipated to increase by 7.8% for 2019 as compared to the 2018 budget.