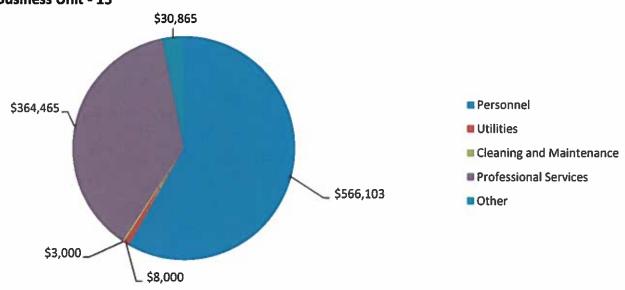

| Department      | Comparison |
|-----------------|------------|
| -               | Level Co   |
| Business        | Staffing   |
| Business Unit / | PVP        |

| <u></u>  | Notes:      | Added Assistant General Couns | (1) Eliminated 1 position | 0 Transferred in 1 Manager, Capital Planning Programs and 1 Grants | Administrator. Transfer out 1 Manager, Capital Programs and 1 Capital Programs Coordinator | 10 Transferred 1 Position from Business Development. Added 1 Data & | Advanced Analytics Lead Architect; 1 VP, IT Applications; 1 Manager, IT Business Analizations: and 1 Project Specialist as approved by CEO | For 2019 - Added 1 Application Expert, 1 Application Developer, 1 | Application Manager, 2 Data Scientists | 2 Added 1 Capital Programs Administrator. Transferred in from Finance | 1 Manager, Capital Programs and 1 Capital Programs Coordinator.<br>Transfer out 1 Project Manager Civil funded through TMP | (2) Transferred out 1 Manager, Capital Planning Programs and 1 Grants Administrator | 0 Transferred out 1 Marketing Data Analyst to Information Technology. | Added 1 Business Diversity & Outreach Manager as approved by CFO. Create Revenue Operations Specialist through a retirement | (2) Eliminated 1 Auto Mechanic & 1 Temporary Driver | 4 Adding 1 Facilities Maintenance Supervisor, 1 Data Entry Clerk, and 2 | Electricians | -                   | 7 Added 1 Manager, Security Operations and 1 Administrative | Coordinator. Transferred in 5 Security Assistants, 1 Security | Coordinator, and 1 Manager, Access/ID. Transferred out 1 Security<br>Operations Manager, and 1 Emergency Planning Manager | 1 Transferred in 1 Emergency Planning Manager. | 0                       | 18 Transferred in 1 VP, Customer & Tenant Experience, 3 Assistant | Ground Transportation Coordinators, 1 Ground Transportation Coordinator, 1 Terminal Operations Manager & 1 Security Operations Manager. Added Communications Coordinator as approved by CFO. In 2019, added 1 Brand Journalist and 8 Customer Care Agents. | (2) Eliminated 2 positions | (4) Renamed Department. Transferred out 1 SVP, Engineering, Planning &<br>Capital Development to TMP, 1 Construction Manager, 1 VP, Facilities | & Infrastructure & 1 Administrative Coordinator | (14) Transferred out all 14 positions into other departments and eliminated denartment | 0                              | 19  |
|----------|-------------|-------------------------------|---------------------------|--------------------------------------------------------------------|--------------------------------------------------------------------------------------------|---------------------------------------------------------------------|--------------------------------------------------------------------------------------------------------------------------------------------|-------------------------------------------------------------------|----------------------------------------|-----------------------------------------------------------------------|----------------------------------------------------------------------------------------------------------------------------|-------------------------------------------------------------------------------------|-----------------------------------------------------------------------|-----------------------------------------------------------------------------------------------------------------------------|-----------------------------------------------------|-------------------------------------------------------------------------|--------------|---------------------|-------------------------------------------------------------|---------------------------------------------------------------|---------------------------------------------------------------------------------------------------------------------------|------------------------------------------------|-------------------------|-------------------------------------------------------------------|------------------------------------------------------------------------------------------------------------------------------------------------------------------------------------------------------------------------------------------------------------|----------------------------|------------------------------------------------------------------------------------------------------------------------------------------------|-------------------------------------------------|----------------------------------------------------------------------------------------|--------------------------------|-----|
| TOTAL    | _           |                               |                           |                                                                    |                                                                                            |                                                                     |                                                                                                                                            |                                                                   |                                        |                                                                       |                                                                                                                            |                                                                                     |                                                                       |                                                                                                                             |                                                     |                                                                         |              |                     |                                                             |                                                               |                                                                                                                           |                                                | _                       |                                                                   |                                                                                                                                                                                                                                                            |                            |                                                                                                                                                |                                                 |                                                                                        | _                              | H   |
| 2019     | u,          |                               | 6                         | 15                                                                 |                                                                                            | 18                                                                  |                                                                                                                                            |                                                                   |                                        | 6                                                                     |                                                                                                                            | 'n                                                                                  | 6                                                                     |                                                                                                                             | 101                                                 | 86                                                                      |              | 33                  | 13                                                          |                                                               |                                                                                                                           | 55                                             | S                       | 37                                                                |                                                                                                                                                                                                                                                            | 61                         | 9                                                                                                                                              |                                                 | 0                                                                                      | 14                             | 485 |
| 2018     | Budget      | ee<br>1                       | 10                        | 15                                                                 |                                                                                            | œ                                                                   |                                                                                                                                            |                                                                   |                                        | 7                                                                     |                                                                                                                            | 7                                                                                   | 6                                                                     |                                                                                                                             | 103                                                 | 82                                                                      |              | 32                  | 9                                                           |                                                               |                                                                                                                           | 54                                             | r.                      | 19                                                                |                                                                                                                                                                                                                                                            | 63                         | 10                                                                                                                                             |                                                 | 14                                                                                     | 14                             | 466 |
| 2017     | Budget      | 7                             | 10                        | 15                                                                 |                                                                                            | œ                                                                   |                                                                                                                                            |                                                                   |                                        | 7                                                                     |                                                                                                                            | 9                                                                                   | 6                                                                     |                                                                                                                             | 103                                                 | 83                                                                      |              | 37                  | 11                                                          |                                                               |                                                                                                                           | 54                                             | 4                       | 19                                                                |                                                                                                                                                                                                                                                            | 49                         | 7                                                                                                                                              |                                                 | 6                                                                                      | 14                             | 467 |
| 2016     | Budget      | 9                             | 10                        | 16                                                                 |                                                                                            | 9                                                                   |                                                                                                                                            |                                                                   |                                        | 7                                                                     |                                                                                                                            | S                                                                                   | 00                                                                    |                                                                                                                             | 104                                                 | 85                                                                      |              | 43                  | 10                                                          |                                                               |                                                                                                                           | 48                                             | m                       | 19                                                                |                                                                                                                                                                                                                                                            | 89                         | 9                                                                                                                                              |                                                 | 9                                                                                      | 14                             | 464 |
|          | Description | Chief Executive Office        | Human Resources           | Finance                                                            |                                                                                            | Information Technology                                              |                                                                                                                                            |                                                                   |                                        | Engineering                                                           |                                                                                                                            | Planning                                                                            | <b>Business Development</b>                                           |                                                                                                                             | Field Maintenance                                   | Facilities Maintenance                                                  |              | Airfield Operations | Public Safety and Security                                  |                                                               |                                                                                                                           | Fire Services                                  | Air Service Development | Marketing and Communications                                      |                                                                                                                                                                                                                                                            | Airline Services           | Sustainability & Natural Resources                                                                                                             |                                                 | Terminal Operations                                                                    | Allegheny County Airport (AGC) |     |
| Business | Calt        | 11                            | 12                        | 13                                                                 |                                                                                            | 14                                                                  |                                                                                                                                            |                                                                   |                                        | 15                                                                    |                                                                                                                            | 16                                                                                  | 17                                                                    |                                                                                                                             | 18                                                  | 13                                                                      |              | 20                  |                                                             |                                                               |                                                                                                                           |                                                | ຊ                       |                                                                   |                                                                                                                                                                                                                                                            |                            | 59                                                                                                                                             |                                                 | 유                                                                                      | 91                             |     |