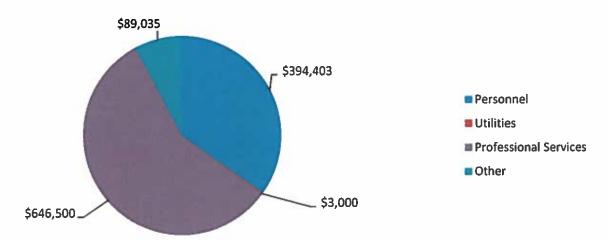

| Department      | Comparison |
|-----------------|------------|
| -               | Level Co   |
| Business        | Staffing   |
| Business Unit / | PVP        |

| <u></u>  | Notes:      | Added Assistant General Couns | (1) Eliminated 1 position | 0 Transferred in 1 Manager, Capital Planning Programs and 1 Grants | Administrator. Transfer out 1 Manager, Capital Programs and 1 Capital Programs Coordinator | 10 Transferred 1 Position from Business Development. Added 1 Data & | Advanced Analytics Lead Architect; 1 VP, IT Applications; 1 Manager, IT Business Analizations: and 1 Project Specialist as approved by CEO | For 2019 - Added 1 Application Expert, 1 Application Developer, 1 | Application Manager, 2 Data Scientists | 2 Added 1 Capital Programs Administrator. Transferred in from Finance | 1 Manager, Capital Programs and 1 Capital Programs Coordinator.<br>Transfer out 1 Project Manager Civil funded through TMP | (2) Transferred out 1 Manager, Capital Planning Programs and 1 Grants Administrator | 0 Transferred out 1 Marketing Data Analyst to Information Technology. | Added 1 Business Diversity & Outreach Manager as approved by CFO. Create Revenue Operations Specialist through a retirement | (2) Eliminated 1 Auto Mechanic & 1 Temporary Driver | 4 Adding 1 Facilities Maintenance Supervisor, 1 Data Entry Clerk, and 2 | Electricians | -                   | 7 Added 1 Manager, Security Operations and 1 Administrative | Coordinator. Transferred in 5 Security Assistants, 1 Security | Coordinator, and 1 Manager, Access/ID. Transferred out 1 Security<br>Operations Manager, and 1 Emergency Planning Manager | 1 Transferred in 1 Emergency Planning Manager. | 0                       | 18 Transferred in 1 VP, Customer & Tenant Experience, 3 Assistant | Ground Transportation Coordinators, 1 Ground Transportation Coordinator, 1 Terminal Operations Manager & 1 Security Operations Manager. Added Communications Coordinator as approved by CFO. In 2019, added 1 Brand Journalist and 8 Customer Care Agents. | (2) Eliminated 2 positions | (4) Renamed Department. Transferred out 1 SVP, Engineering, Planning &<br>Capital Development to TMP, 1 Construction Manager, 1 VP, Facilities | & Infrastructure & 1 Administrative Coordinator | (14) Transferred out all 14 positions into other departments and eliminated denartment | 0                              | 19  |
|----------|-------------|-------------------------------|---------------------------|--------------------------------------------------------------------|--------------------------------------------------------------------------------------------|---------------------------------------------------------------------|--------------------------------------------------------------------------------------------------------------------------------------------|-------------------------------------------------------------------|----------------------------------------|-----------------------------------------------------------------------|----------------------------------------------------------------------------------------------------------------------------|-------------------------------------------------------------------------------------|-----------------------------------------------------------------------|-----------------------------------------------------------------------------------------------------------------------------|-----------------------------------------------------|-------------------------------------------------------------------------|--------------|---------------------|-------------------------------------------------------------|---------------------------------------------------------------|---------------------------------------------------------------------------------------------------------------------------|------------------------------------------------|-------------------------|-------------------------------------------------------------------|------------------------------------------------------------------------------------------------------------------------------------------------------------------------------------------------------------------------------------------------------------|----------------------------|------------------------------------------------------------------------------------------------------------------------------------------------|-------------------------------------------------|----------------------------------------------------------------------------------------|--------------------------------|-----|
| TOTAL    | _           |                               |                           |                                                                    |                                                                                            |                                                                     |                                                                                                                                            |                                                                   |                                        |                                                                       |                                                                                                                            |                                                                                     |                                                                       |                                                                                                                             |                                                     |                                                                         |              |                     |                                                             |                                                               |                                                                                                                           |                                                | _                       |                                                                   |                                                                                                                                                                                                                                                            |                            |                                                                                                                                                |                                                 |                                                                                        | _                              | H   |
| 2019     | u,          |                               | 6                         | 15                                                                 |                                                                                            | 18                                                                  |                                                                                                                                            |                                                                   |                                        | 6                                                                     |                                                                                                                            | 'n                                                                                  | 6                                                                     |                                                                                                                             | 101                                                 | 86                                                                      |              | 33                  | 13                                                          |                                                               |                                                                                                                           | 55                                             | S                       | 37                                                                |                                                                                                                                                                                                                                                            | 61                         | 9                                                                                                                                              |                                                 | 0                                                                                      | 14                             | 485 |
| 2018     | Budget      | ee<br>1                       | 10                        | 15                                                                 |                                                                                            | œ                                                                   |                                                                                                                                            |                                                                   |                                        | 7                                                                     |                                                                                                                            | 7                                                                                   | 6                                                                     |                                                                                                                             | 103                                                 | 82                                                                      |              | 32                  | 9                                                           |                                                               |                                                                                                                           | 54                                             | r.                      | 19                                                                |                                                                                                                                                                                                                                                            | 63                         | 10                                                                                                                                             |                                                 | 14                                                                                     | 14                             | 466 |
| 2017     | Budget      | 7                             | 10                        | 15                                                                 |                                                                                            | œ                                                                   |                                                                                                                                            |                                                                   |                                        | 7                                                                     |                                                                                                                            | 9                                                                                   | 6                                                                     |                                                                                                                             | 103                                                 | 83                                                                      |              | 37                  | 11                                                          |                                                               |                                                                                                                           | 54                                             | 4                       | 19                                                                |                                                                                                                                                                                                                                                            | 49                         | 7                                                                                                                                              |                                                 | 6                                                                                      | 14                             | 467 |
| 2016     | Budget      | 9                             | 10                        | 16                                                                 |                                                                                            | 9                                                                   |                                                                                                                                            |                                                                   |                                        | 7                                                                     |                                                                                                                            | S                                                                                   | 00                                                                    |                                                                                                                             | 104                                                 | 85                                                                      |              | 43                  | 10                                                          |                                                               |                                                                                                                           | 48                                             | m                       | 19                                                                |                                                                                                                                                                                                                                                            | 89                         | 9                                                                                                                                              |                                                 | 9                                                                                      | 14                             | 464 |
|          | Description | Chief Executive Office        | Human Resources           | Finance                                                            |                                                                                            | Information Technology                                              |                                                                                                                                            |                                                                   |                                        | Engineering                                                           |                                                                                                                            | Planning                                                                            | <b>Business Development</b>                                           |                                                                                                                             | Field Maintenance                                   | Facilities Maintenance                                                  |              | Airfield Operations | Public Safety and Security                                  |                                                               |                                                                                                                           | Fire Services                                  | Air Service Development | Marketing and Communications                                      |                                                                                                                                                                                                                                                            | Airline Services           | Sustainability & Natural Resources                                                                                                             |                                                 | Terminal Operations                                                                    | Allegheny County Airport (AGC) |     |
| Business | Calt        | 11                            | 12                        | 13                                                                 |                                                                                            | 14                                                                  |                                                                                                                                            |                                                                   |                                        | 15                                                                    |                                                                                                                            | 16                                                                                  | 17                                                                    |                                                                                                                             | 18                                                  | 13                                                                      |              | 20                  |                                                             |                                                               |                                                                                                                           |                                                | ຊ                       |                                                                   |                                                                                                                                                                                                                                                            |                            | 59                                                                                                                                             |                                                 | 유                                                                                      | 91                             |     |