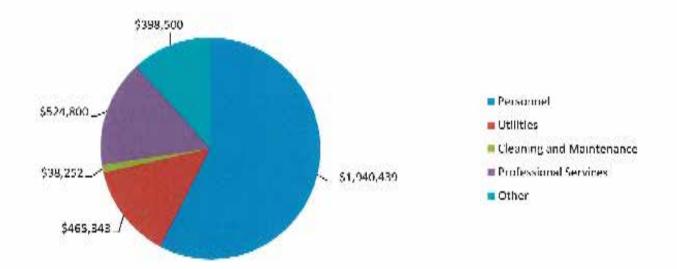

#### Salaries, Wages and Related

Salaries and wages for 2019 are based on current staffing levels and actual pay rates of all positions. Overall salaries and wages are budgeted to increase 1.5% over the 2018 budgeted amounts. This is due to pay rate increases for bargaining units and management at similar levels and anticipated new hires. Those increases are partially offset by a decrease in fringe benefit costs.

Overtime is budgeted based on past and current levels incurred by each department with overtime eligible staff.

Fringe benefit costs are expected to increase \$330,000 as compared to the 2018 budget which is principally attributed to premium increases for healthcare insurance.

#### **Utilities**

The Authority (working with an energy broker) has locked in an electric rate that is static from 2018. Therefore, the slight increase in electricity is due to anticipated use of a new 911 call center and an increase in passenger traffic.

#### **Cleaning and Maintenance**

Janitorial maintenance costs for 2019 are expected to contractually increase by 2.4%. Electrical and conveyances maintenance are based on contract rates and fees and also anticipated service needs of the related equipment. Hauling and disposal costs projected to increase by about 15%.

#### **Professional Services**

Professional services costs are also budgeted based on contract rates and fees and anticipated needs. Large expenditures identified within this category include police services (\$11.0 million) and engineering, environmental and other contracted services (\$11.1 million). Contracted services includes security guard services (\$2.7 million), information technology services (\$1.9 million) and professional consulting services for all departments.

#### **Other Costs**

The primary other costs include miscellaneous services, materials and supplies, and insurance. Overall these costs are anticipated to increase by 7.8% for 2019 as compared to the 2018 budget.